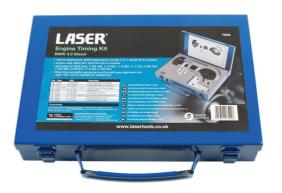

## **Engine Timing Kit - for BMW 3.0 Diesel**

The 7502 Engine Timing Kit provides the essential tools required to check and set the camshaft and crankshaft timing on the post 2015 BMW 3.0L (B57) diesel engines found in the BMW 5, 6 & 7 series models. Note: if the camshafts are removed Laser recommend the use of 7067 Split Gear Alignment Tool to aid refitting of the camshafts.

## **Additional Information**

- Applications include: BMW 7 Series (from 2015); 5 Series, 6 Series Gran Turismo, X3 (from 2017); 8 Series, X4, X5 (from 2018).
- Engine code: BMW B57 D30 from 2015 onwards. For chain drive, diesel engines.
- Equivalent to OEM tools 2 365 488, 11 6 480, 11 9 260, 11 4 120, 2 288 380, 2 448 914, 11 8 760, 2 420 824, 11 9 265, 11 8 740.
- Note: if the camshafts are removed Laser recommend the use of Laser Part No. 7067 Split Gear Alignment Tool to aid refitting of the camshafts.
- Made in Sheffield.