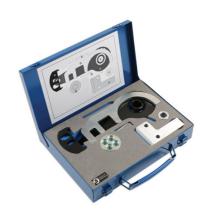

## **Engine Timing Kit - for BMW 3.0 Diesel**

The 7502 Engine Timing Kit provides the essential tools required to check and set the camshaft and crankshaft timing on the post 2015 BMW 3.0L (B57) diesel engines found in the BMW 5, 6 & 7 series models. Note: if the camshafts are removed Laser recommend the use of 7067 Split Gear Alignment Tool to aid refitting of the camshafts.