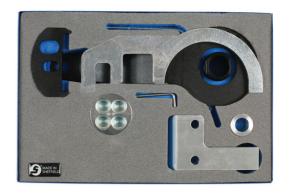

## **Engine Timing Kit - for BMW 3.0 Diesel**

The 7502 Engine Timing Kit provides the essential tools required to check and set the camshaft and crankshaft timing on the post 2015 BMW 3.0L (B57) diesel engines found in the BMW 5, 6 & 7 series models. Note: if the camshafts are removed Laser recommend the use of 7067 Split Gear Alignment Tool to aid refitting of the camshafts.

## **Additional Information**

- Applications include: BMW 7 Series (from 2015); 5 Series, 6 Series Gran Turismo, X3 (from 2017); 8 Series, X4, X5 (from 2018).
- Engine code: BMW B57 D30 from 2015 onwards. For chain drive, diesel engines.
- Equivalent to OEM tools 2 365 488, 11 6 480, 11 9 260, 11 4 120, 2 288 380, 2 448 914, 11 8 760, 2 420 824, 11 9 265, 11 8 740.
- Note: if the camshafts are removed Laser recommend the use of Laser Part No. 7067 Split Gear Alignment Tool to aid refitting of the camshafts.
- Made in Sheffield.