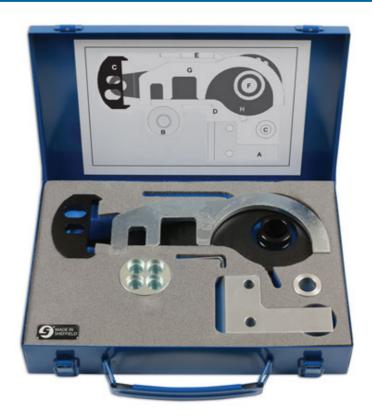

## **Engine Timing Kit - for BMW 3.0 Diesel**

The 7502 Engine Timing Kit provides the essential tools required to check and set the camshaft and crankshaft timing on the post 2015 BMW 3.0L (B57) diesel engines found in the BMW 5, 6 & 7 series models. Note: if the camshafts are removed Laser recommend the use of 7067 Split Gear Alignment Tool to aid refitting of the camshafts.

## **Additional Information**

- Applications include: BMW 7 Series (from 2015); 5 Series, 6 Series Gran Turismo, X3 (from 2017); 8 Series, X4, X5 (from 2018).
- Engine code: BMW B57 D30 from 2015 onwards. For chain drive, diesel engines.
- Equivalent to OEM tools 2 365 488, 11 6 480, 11 9 260, 11 4 120, 2 288 380, 2 448 914, 11 8 760, 2 420 824, 11 9 265, 11 8 740.
- Note: if the camshafts are removed Laser recommend the use of Laser Part No. 7067 Split Gear Alignment Tool to aid refitting of the camshafts.
- Made in Sheffield.